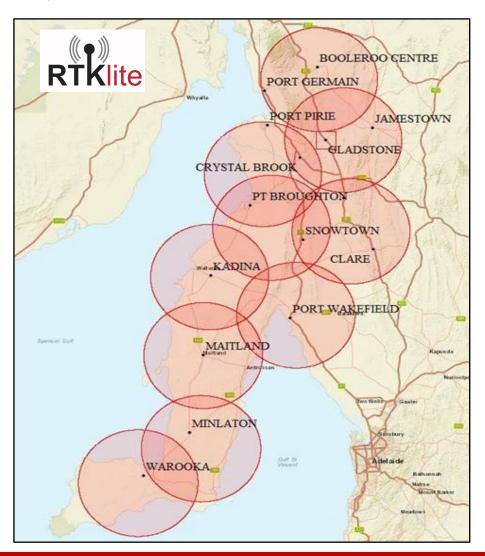

**Crystal Brook** 

Phone: 86362772

RTK Lite Service is available on the Yorke Peninsula & the Mid North.

☑ 2.5cm Repeatable accuracy

☑ Full surveyed Network

✓ No Line shift between towers

Rocky River Ag has had their RTK network operating in the Mid North for nearly 15 years. In conjunction with Larwood's Ag Services & G&J East the RTK Lite Service is available throughout the Yorke Peninsula & has been since 2019.